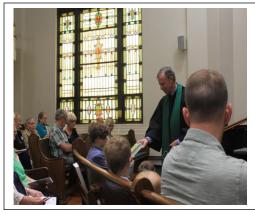

## **Rally Day 2023!**

This glorious day began with the morning service and the presentation of age-appropriate Bibles to Jesse Moses, three years old, and Emmett Reichley, fourth grader.

During the service, Pastor Mark continued his current focus on great hymns, this time explaining the origin and different versions of "How Great Thou Art." Afterward, we moved to Fellowship Hall, where we enjoyed a new event, Connection Choices, organized by the Step Forward Task Force under the direction of Sherri Monteith. Each committee or group at our church had created a display and handouts to help members and visitors learn more about the group's activities and responsibilities at our church. The displays were very professional, interesting, and quite informative. These committees and groups help our church fulfill the needs of the congregation and our community in so many ways!