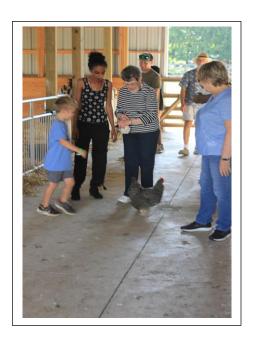

At 5:00 p.m. on Rally Day, we all headed to the Hensons' farm for a delicious picnic of grilled hamburgers and hot dogs and every kind of salad you could name, plus luscious desserts, of course. The Hensons' goats and chickens seemed glad to see us, and the kids had fun with a bouncy house and a dunk tank. Kudos to Pastor Mark and Rev. Hicks for braving the cold water! Even our refugee family joined us! (Again, if any photos are upside down, just click on them!)