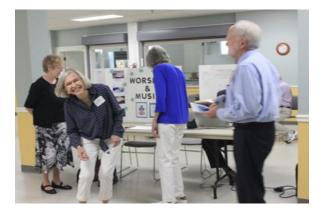

## **Rally Day 2023!**

This glorious day began with the morning service and the presentation of age-appropriate Bibles to Jesse Moses, three years old, and Emmett Reichley, fourth grader.

During the service, Pastor Mark continued his current focus on great hymns, this time explaining the origin and different versions of "How Great Thou Art." Afterward, we moved to Fellowship Hall, where we enjoyed a new event, Connection Choices, organized by the Step Forward Task Force under the direction of Sherri Monteith. Each committee or group at our church had created a display and handouts to help members and visitors learn more about the group's activities and responsibilities at our church. The displays were very professional, interesting, and quite informative. These committees and groups help our church fulfill the needs of the congregation and our community in so many ways!