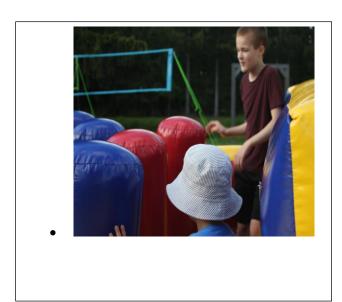

At 5:00 p.m. on Rally Day, we all headed to the Hensons' farm for a delicious picnic of grilled hamburgers and hot dogs and every kind of salad you could name, plus luscious desserts, of course. The Hensons' goats and chickens seemed glad to see us, and the kids had fun with a bouncy house and a dunk tank. Kudos to Pastor Mark and Rev. Hicks for braving the cold water! Even our refugee family joined us! (Again, if any photos are upside down, just click on them!)