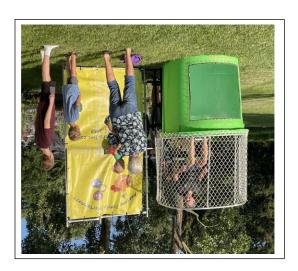

At 5:00 p.m. on Rally Day, we all headed to the Hensons' farm for a delicious picnic of grilled hamburgers and hot dogs and every kind of salad you could name, plus luscious desserts, of course. The Hensons' goats and chickens seemed glad to see us, and the kids had fun with a bouncy house and a dunk tank. Kudos to Pastor Mark and Rev. Hicks for braving the cold water! Even our refugee family joined us! (Again, if any photos are upside down, just click on them!)