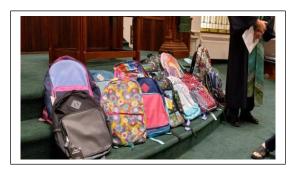

# Thanks for Donating Backpacks

On Sunday, August 13, we celebrated the beginning of a new school year with our "Blessing of the Backpacks." In addition to blessing our children's backpacks, we blessed 16 backpacks that were donated for children who do not have backpacks of

their own. The donated backpacks were taken to Huber Ridge Elementary School in Westerville, where they were handed out during the first week of school. Thanks to everyone who donated a backpack. Sixteen kids now have a place to put their books and supplies each day!