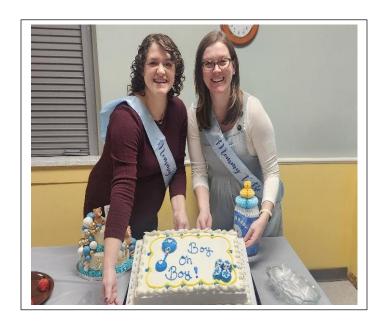

## Oh, Boy!

On Saturday, November 2, the Deacons organized a well-attended baby shower for two of our families. Two days later, Kathryn Moore (on the right in the photos) had little Emmett David Moore. Proud dad is Joshua Moore!

Still waiting, as of November 24, are soon-to-be parents, Abby and Dakota Hanson.

At the shower, the first-time moms opened many, many gifts for the two little boys, and we enjoyed fun games, cute decorations, and lots of delicious food, including cake, of course. Our best wishes to the two newest members of our congregation—and their excited/exhausted parents! And thanks to the Deacons for a fun time!