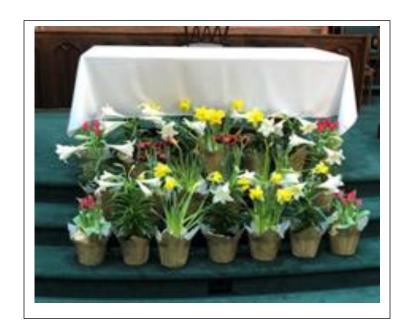

# **Easter Morning at First Presbyterian**He Is Risen Indeed!

On Easter morning, following a stirring sermon about the resurrections in our own lives, our youngest members did their best to find Easter eggs "hidden" in the grass on the church lawn. It was, indeed, a glorious day to be reminded of all our blessings!