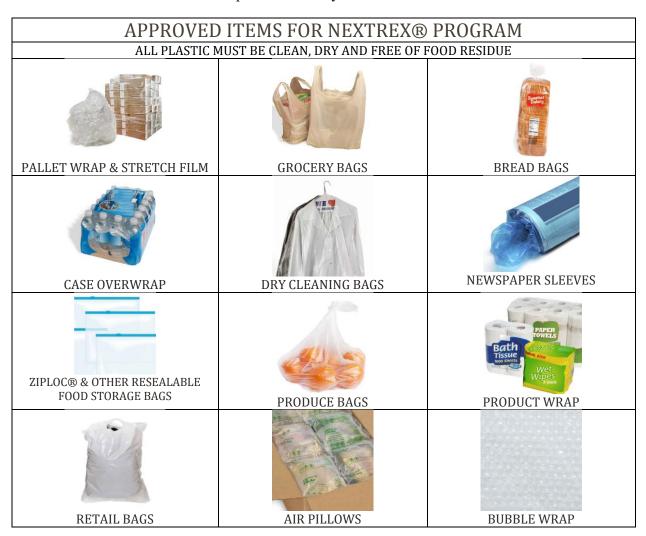

#### **Bags for the Bailey Bench**

By recycling our plastic film waste, we can earn a bench for our church! The Outreach Committee is enthusiastic about a new effort to collect plastic bags to be recycled so our church can earn a new bench. This bench would replace the Bailey Memorial Bench that was lost during construction of the church addition.

We will be using the Nextrex<sup>®</sup> Company's plastic bag recycling program. In this program, a community organization earns a composite lumber bench (plastic bags are used to make the composite lumber) if they collect 500 pounds of plastic bags in a 6-month period.

In addition to plastic grocery bags, we can also recycle bubble wrap, plastic shipping envelopes, Ziploc bags, bread bags, etc. (see below approved items). **The plastic collection will start on May 1.** A bin for the recyclables will be inside the back door of the church (in the little alcove there.) So please start saving your plastic film waste, bring it to church to be recycled, and help our church earn a new bench to replace the Bailey Memorial Bench. ©