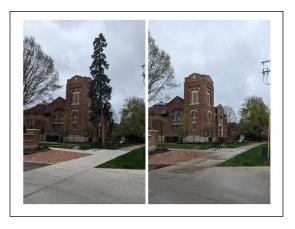

### Here Today.....

A very old, but diseased, pine tree had to be removed from the church grounds on April 17. (If the photo is upside down, click on it. I love computers. LB)