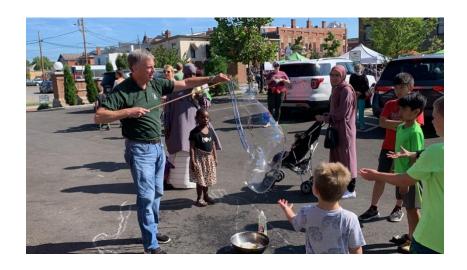

## **Saturday Morning Farmers' Market**

Last summer, we engaged more than 600 children and their families at our local farmers' market. We played with bubbles, created sidewalk chalk drawings, and offered a beautiful lawn full of shade for families to relax and enjoy the summer days. We intend to continue this successful event this year. If you would like to volunteer for this significant and fun ministry to our community, please contact Rev. Heather A. Hicks.